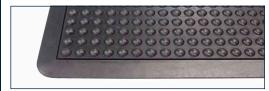

## Available in:

- Linear tile (LT)
- Modular tile (MT)
- Roll (R)

## **WIDTHS**

LT & MT: 3 ft.

R: 3 ft. or 4 ft.

LENGTHS

LT: 4 ft. ends
4 ft. centers

**MT:** 3 ft. **R:** 75 ft.

| CONSTRUCTION | Chemically-enhanced          |
|--------------|------------------------------|
|              | rubber                       |
| FACE STYLE   | LT: Solid dome top           |
|              | MT: Etched solid top         |
|              | R: Smooth solid top          |
| EDGING       | Add on                       |
| TOTAL WEIGHT | LT: 20 lbs./tile             |
|              | MT: 28 lbs./tile             |
|              | <b>R</b> : 0.85 lbs./sq. ft. |
| THICKNESS    | LT & MT: 5/8", R:1/8"        |
| COLOUR(S)    | Black                        |
| WARRANTY     | 5 years                      |