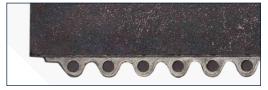

## Available in:

- Linear tile (LT)
- Modular tile (MT)
- Roll (R)

## **WIDTHS**

LT & MT: 3 ft.

R: 3 ft. or 4 ft.

LENGTHS

LT: 4 ft. ends
4 ft. centers

**MT:** 3 ft. **R:** 75 ft.

| CONSTRUCTION | Chemically-enhanced          |
|--------------|------------------------------|
|              | rubber                       |
| FACE STYLE   | LT: Solid dome top           |
|              | MT: Etched solid top         |
|              | R: Smooth solid top          |
| EDGING       | Add on                       |
| TOTAL WEIGHT | LT: 20 lbs./tile             |
|              | MT: 28 lbs./tile             |
|              | <b>R</b> : 0.85 lbs./sq. ft. |
| THICKNESS    | LT & MT: 5/8", R:1/8"        |
| COLOUR(S)    | Black                        |
| WARRANTY     | 5 years                      |