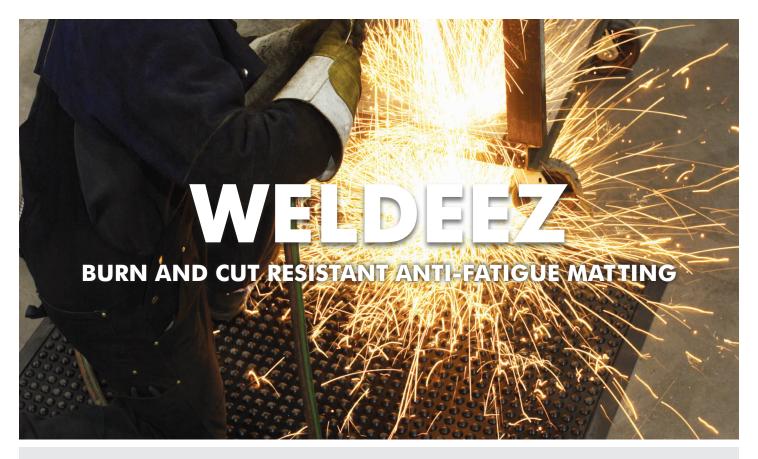

## Available in:

- Linear tile (LT)
- Modular tile (MT)
- Roll (R)

## **WIDTHS**

LT & MT: 3 ft.

R: 3 ft. or 4 ft.

LENGTHS

LT: 4 ft. ends
4 ft. centers

**MT:** 3 ft. **R:** 75 ft.

| CONSTRUCTION | Chemically-enhanced          |
|--------------|------------------------------|
|              | rubber                       |
| FACE STYLE   | LT: Solid dome top           |
|              | MT: Etched solid top         |
|              | R: Smooth solid top          |
| EDGING       | Add on                       |
| TOTAL WEIGHT | LT: 20 lbs./tile             |
|              | MT: 28 lbs./tile             |
|              | <b>R</b> : 0.85 lbs./sq. ft. |
| THICKNESS    | LT & MT: 5/8", R:1/8"        |
| COLOUR(S)    | Black                        |
| WARRANTY     | 5 years                      |