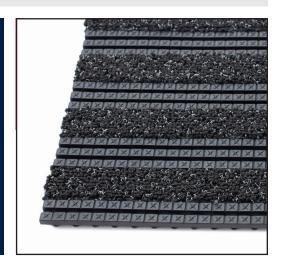

# **INDOOR WIPER/SCRAPER**

**Debris Trap™ Extreme** is Debris Trap™ Tile with Wiper/Scraper matting inserts that effectively remove dirt and moisture from traffic. Can be surface mounted with edging or installed into recessed wells. Grid shape allows dirt and water to fall below walking surface to reduce the re-tracking of debris.

# debris trap™ extreme

| construction     | Vinyl grid tile with 3M <sup>™</sup> 8850 inserts                                                                          |
|------------------|----------------------------------------------------------------------------------------------------------------------------|
| chemical         | Non-porous PVC with Nitride rubber blend inhibits the growth of bacteria and is resistant to most acids, alkaline and oils |
| slip resistance  | Vinyl grid tile – DIN 51130, R13 Classification                                                                            |
| static load      | 3000 kg                                                                                                                    |
| flammability     | Vinyl grid tile – UL 94, Vi                                                                                                |
| recycled content | Vinyl grid tile – 309                                                                                                      |