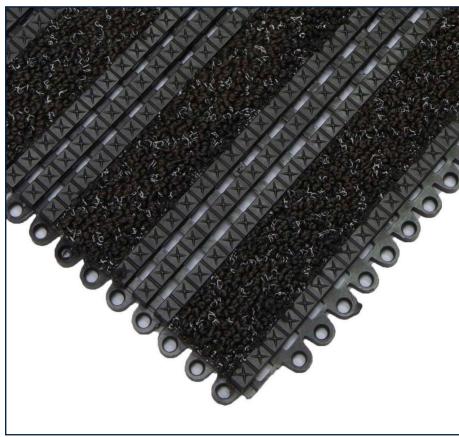

# **INDOOR WIPER/SCRAPER**

**Debris Trap™ Extreme** is Debris Trap™ Tile with Wiper/Scraper matting inserts that effectively remove dirt and moisture from traffic. Can be surface mounted with edging or installed into recessed wells. Grid shape allows dirt and water to fall below walking surface to reduce the re-tracking of debris.

#### individual sizes

11 %" x 17 %" (29.5 cm. x 44.8 cm.)

| face style   | Level loop                              |
|--------------|-----------------------------------------|
| edging       | Available                               |
| total weight | 1.12 kg. (2.46 lbs.)                    |
| thickness    | for 1/2" recess,<br>17.5 mm. (11/16 in) |
| colour(s)    | 3 available                             |
| warranty     | 2 year                                  |

# debris trap™ extreme

| construction     | Vinyl grid tile with 3M <sup>™</sup> 8850 inserts                                                                          |
|------------------|----------------------------------------------------------------------------------------------------------------------------|
| chemical         | Non-porous PVC with Nitride rubber blend inhibits the growth of bacteria and is resistant to most acids, alkaline and oils |
| slip resistance  | Vinyl grid tile – DIN 51130, R13 Classification                                                                            |
| static load      | 3000 kg                                                                                                                    |
| flammability     | Vinyl grid tile – UL 94, Vi                                                                                                |
| recycled content | Vinyl grid tile – 309                                                                                                      |