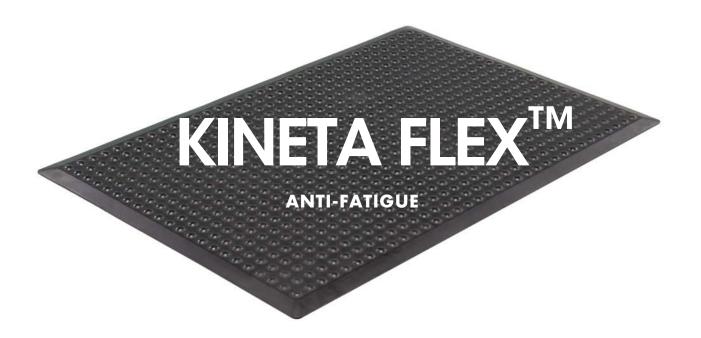

## **MEDIUM DUTY**

**Kineta-Flex<sup>TM</sup>** is a high quality anti-fatigue mat that provides great durability and is available in both standard and grease resistant rubber. Solid top is easy to clean and is slip resistant. Available in both linear interlocking and individual mats.

| appearance   | domed bubble top          |
|--------------|---------------------------|
| material     | rubber (natural/nitrile)  |
| warranty     | Standard - 3 Year         |
|              | Grease Resistant - 5 Year |
| thickness    | 14.5 mm (9/16 in)         |
| colour(s)    | black and grey            |
| total weight | 9.25 kg/m² (1.89 lb/ft²)  |
|              |                           |