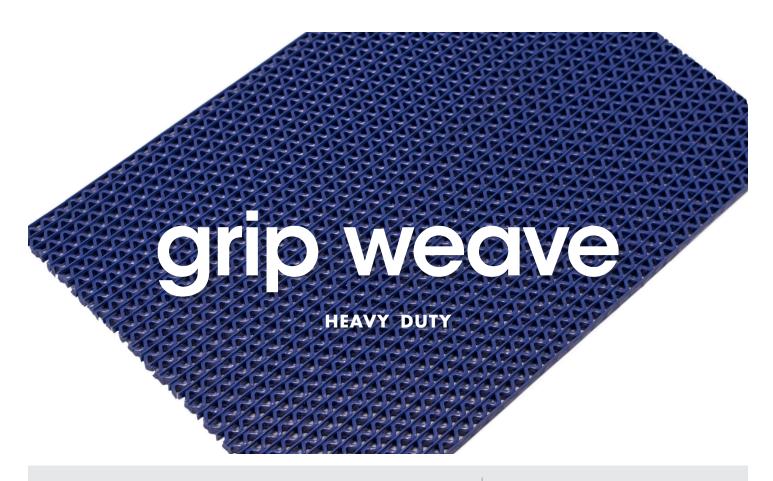

## **WET AREA OPEN TOP**

**Grip Weave** is an anti-microbial, slip-resistant mat creates a safe surface to walk on. Its open and durable construction allows for very effective water drainage while making the mat easy to clean. The mat will not crush over time and is resistant to mildew, fungus and other odor producers. Thin profile reduces tripping hazard.

## PERFECT FOR

AROUND POOLS
SAUNAS
LOCKER ROOMS

| widths  |              |
|---------|--------------|
|         | 3′ (0.9 m)   |
| lengths |              |
|         | 40′ (12.0 m) |
|         |              |
|         |              |
|         |              |
|         |              |
|         |              |

| face style   | Open weave                        |
|--------------|-----------------------------------|
| total weight | 3.50 kg/sq. m<br>(0.72 lb/sq. ft) |
| thickness    | 0.22" (5.5 mm)                    |
| colour(s)    | 2 available                       |
| warranty     | 1 year                            |
| construction | Vinyl weave                       |
|              |                                   |